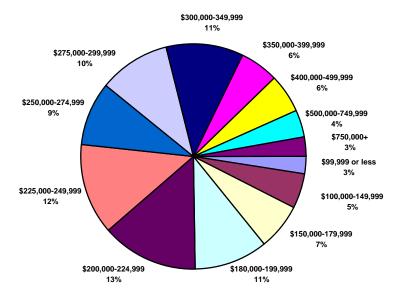

## Percentage of Active Inventory by Price Range

as of publication date

| Sales - Last 6 Months             |           |  |  |  |  |  |  |  |
|-----------------------------------|-----------|--|--|--|--|--|--|--|
| Avg Orig List Price               | \$228,666 |  |  |  |  |  |  |  |
| Avg List Price<br>at time of sale | \$220,839 |  |  |  |  |  |  |  |
| Avg Sold Price                    | \$218,093 |  |  |  |  |  |  |  |
| % Sale to Orig List               | 95.38%    |  |  |  |  |  |  |  |
| % Sale to List                    | 98.76%    |  |  |  |  |  |  |  |